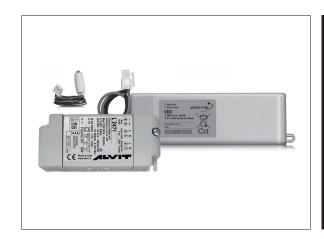

## NOTSTROM KIT LED DRIVER CC / CV **ALL MULTI**EMERGENZA KIT

## **SERIE ALVIT | B96-ALL2471K**

Ausgang: CC (Konstant-Strom) / CV (Konstant-Spannung)

Uscita: CC (corrente costante) /

CV (tensione costante)

## **LED Notlichteinsatz**

LED Illuminazione d'emergenza

## **EIGENSCHAFTEN | CARATTERISTICHE**

| Art. Nr.     | W       | V in          | Amp.     | V out        | Amp. out      | Batt.     | Auton. h | Dimensions      | VP |
|--------------|---------|---------------|----------|--------------|---------------|-----------|----------|-----------------|----|
|              |         |               | CC (Kor  | nstant-Strom | Corrente c    | ostante)  |          |                 |    |
| B96-ALL2471K | 4 x 1 W | 220 - 240 VAc | /        | 12 - 24 VDc  | 1 x 350 mA    | 7,2 - 1,6 | 8 h      | 105 x 46x 24 mm |    |
|              |         |               |          |              | 2 x 350 mA    | 7,2 - 1,6 | 6 h      |                 |    |
|              |         |               |          |              | 3 x 350 mA    | 7,2 - 1,6 | 4 h      |                 |    |
|              |         |               |          |              | 4 x 350 mA    | 7,2 - 1,6 | 3 h      |                 |    |
|              |         | C             | V (Konst | tant-Spannur | ng   Tensione | costante) |          |                 |    |
|              |         |               |          | 24 V         | 50 mA         | 7,2 - 1,6 | 5 h      |                 |    |
|              |         |               |          | 24 V         | 75 mA         | 7,2 - 1,6 | 3 h      |                 |    |
|              |         |               |          | 24 V         | 150 mA        | 7,2 - 1,6 | 2 h      |                 |    |