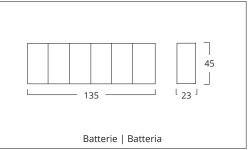

## **EIGENSCHAFTEN | CARATTERISTICHE**

| Art. Nr.     | W       | V in          | Amp.     | V out        | Amp. out      | Batt.     | Auton. h | Dimensions      | VP |
|--------------|---------|---------------|----------|--------------|---------------|-----------|----------|-----------------|----|
|              |         |               | CC (Kor  | nstant-Strom | Corrente c    | ostante)  |          |                 |    |
| B96-ALL2471K | 4 x 1 W | 220 - 240 VAc | /        | 12 - 24 VDc  | 1 x 350 mA    | 7,2 - 1,6 | 8 h      | 105 x 46x 24 mm |    |
|              |         |               |          |              | 2 x 350 mA    | 7,2 - 1,6 | 6 h      |                 |    |
|              |         |               |          |              | 3 x 350 mA    | 7,2 - 1,6 | 4 h      |                 |    |
|              |         |               |          |              | 4 x 350 mA    | 7,2 - 1,6 | 3 h      |                 |    |
|              |         | C             | V (Konst | tant-Spannur | ng   Tensione | costante) |          |                 |    |
|              |         |               |          | 24 V         | 50 mA         | 7,2 - 1,6 | 5 h      |                 |    |
|              |         |               |          | 24 V         | 75 mA         | 7,2 - 1,6 | 3 h      |                 |    |
|              |         |               |          | 24 V         | 150 mA        | 7,2 - 1,6 | 2 h      |                 |    |