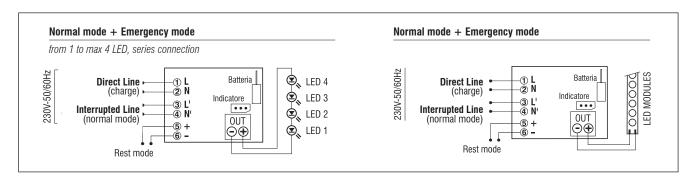

## NOTSTROM KIT LED DRIVER CC / CV **ALL MULTI**EMERGENZA KIT

## **SERIE ALVIT | B96-ALL2471K**

Ausgang: CC (Konstant-Strom) / CV (Konstant-Spannung)

Uscita: CC (corrente costante) /

CV (tensione costante)

## **LED Notlichteinsatz**

LED Illuminazione d'emergenza