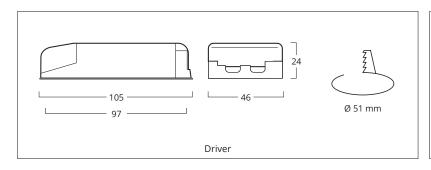

## **EIGENSCHAFTEN | CARATTERISTICHE**

| Art. Nr.     | W       | V in          | Amp.     | V out        | Amp. out      | Batt.     | Auton. h | Dimensions      | VP |
|--------------|---------|---------------|----------|--------------|---------------|-----------|----------|-----------------|----|
|              |         |               | CC (Kor  | nstant-Strom | Corrente c    | ostante)  |          |                 |    |
| B96-ALL2471K | 4 x 1 W | 220 - 240 VAc | /        | 12 - 24 VDc  | 1 x 350 mA    | 7,2 - 1,6 | 8 h      | 105 x 46x 24 mm |    |
|              |         |               |          |              | 2 x 350 mA    | 7,2 - 1,6 | 6 h      |                 |    |
|              |         |               |          |              | 3 x 350 mA    | 7,2 - 1,6 | 4 h      |                 |    |
|              |         |               |          |              | 4 x 350 mA    | 7,2 - 1,6 | 3 h      |                 |    |
|              |         | C             | V (Konst | tant-Spannur | ng   Tensione | costante) |          |                 |    |
|              |         |               |          | 24 V         | 50 mA         | 7,2 - 1,6 | 5 h      |                 |    |
|              |         |               |          | 24 V         | 75 mA         | 7,2 - 1,6 | 3 h      |                 |    |
|              |         |               |          | 24 V         | 150 mA        | 7,2 - 1,6 | 2 h      |                 |    |